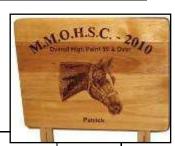

### **Customized Wood Tray with Your Horses Head**

Hand crafted wooden tray. For this item you need to submit a head shot of your horse it will be wood burned onto the tray, along with the circuit name, your age group, and your horse's name.

\*\*THE ARTIST ONLY DOES HEAD AND SHOULDER \* NO PEOPLE\*\*

\$65

Dollar Value

**Trophy** 

9/7/12