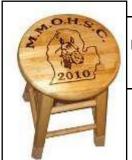

#### **Customized Bar Stool**

Hand crafted wooden stool. It will include the circuit name, logo and year burned into the surface

\$40