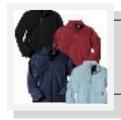

#### Schneider's

Order any item(s) within your dollar amount.

Schneider's Ladies and Girls Soft Shell Jacket Embroidered with our logo and year Ladies #32943—**\$72.00** 

Girls #32944- **\$62.00** 

# Screen-printed T-shirt w/Logo Screen-printed Shorts w/Logo

You choose the color and size
Youth or adult

\$12

\$25

# Screen-printed Sweatpants w/Logo

Colors: Red, Navy, Gray, and Black You choose the size youth or adult

# Embroidered Sweatshirt w/Logo and Name

You choose the color and size
Youth or adult

\$30