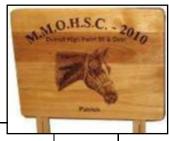

### **Customized Wood Tray with Your Horses Head**

Hand crafted wooden tray. For this item you need to submit a head shot of your horse it will be wood burned onto the tray, along with the circuit name, your age group, and your horse's name.

\*\*THE ARTIST ONLY DOES HEAD AND SHOULDER \* NO PEOPLE\*\*

\$65

Dollar Value

**Trophy**