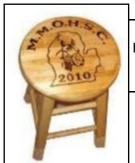

## **Customized Bar Stool**

Hand crafted wooden stool. It will include the circuit name, logo and year burned into the surface

\$40