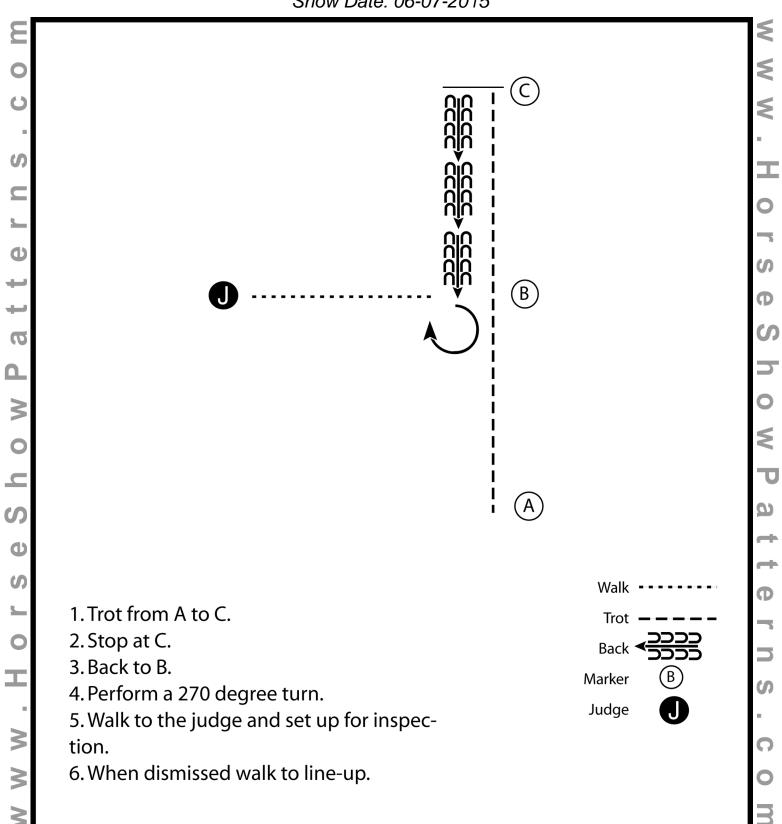

#### Tally Ho 4H Club Mid Michigan Open Horse Shows Circuit Jackpot Showmanship (Open)

Show Date: 06-07-2015

[S/1-3]

### Pattern Provided by: Amy Franks