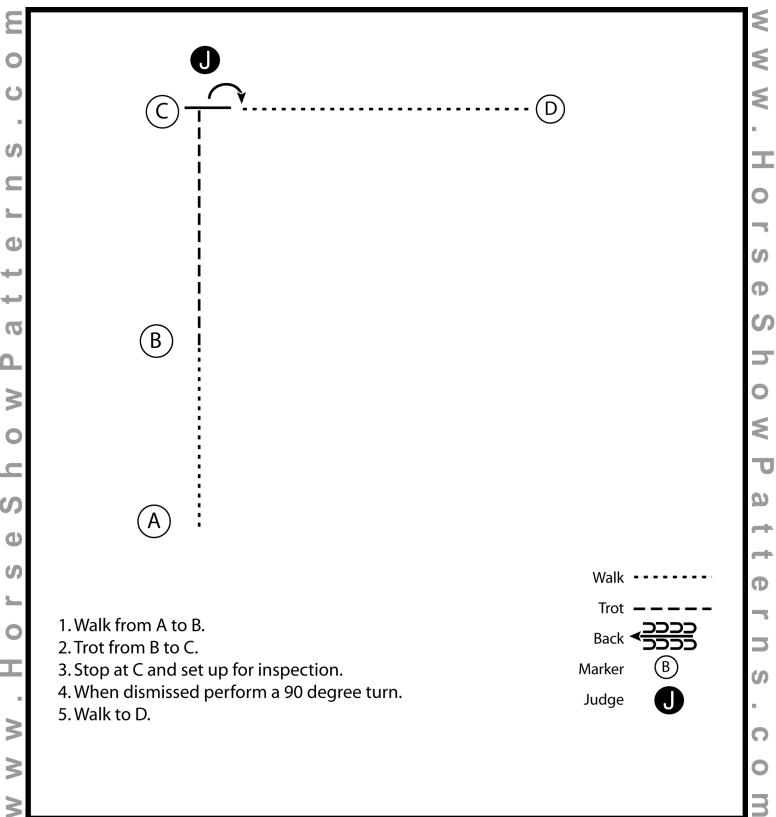

### Tally Ho 4H Club Mid Michigan Open Horse Shows Circuit

Showmanship (All Novice, Pee Wee and Leadline (walk only))

Show Date: 06-07-2015

[S/1-4]

## Pattern Provided by: Amy Franks