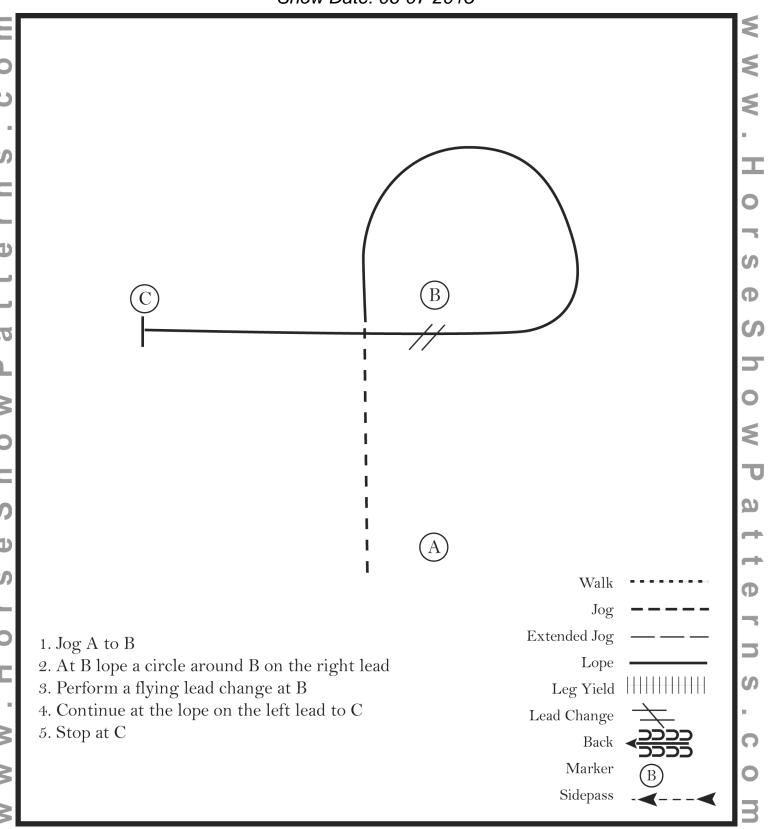

#### Tally Ho 4H Club Mid Michigan Open Horse Shows Circuit Jackpot Horsemanship (Open )

Show Date: 06-07-2015

[WH/1-5]

## Pattern Provided by: Amy Franks