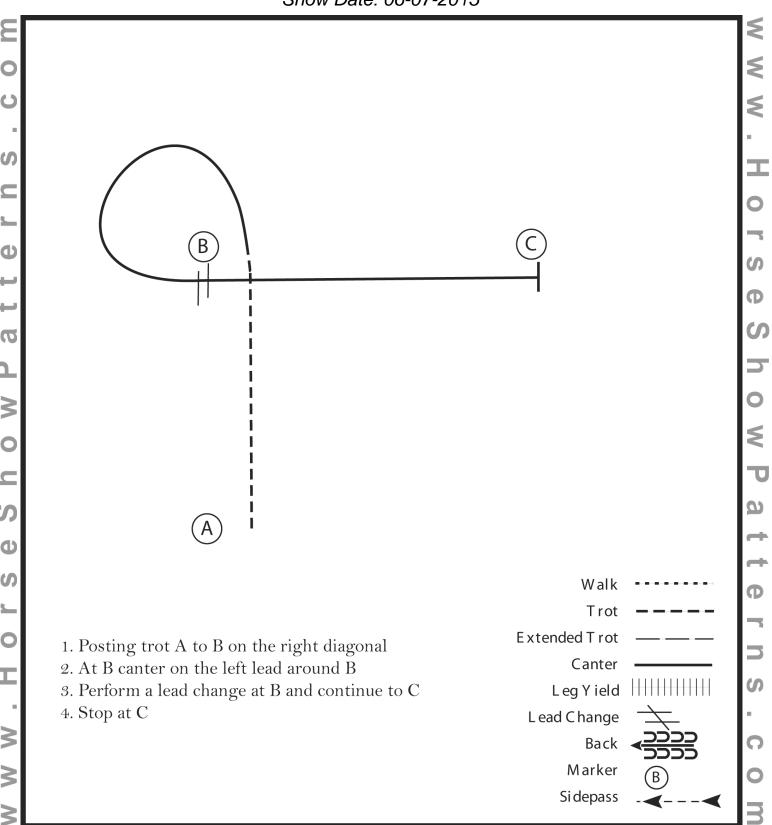

# Tally Ho 4H Club Mid Michigan Open Horse Shows Circuit Jackpot English Equitation (Simple or Fly) (Open)

Show Date: 06-07-2015

[HSE/1-8]

## Pattern Provided by: Amy Franks