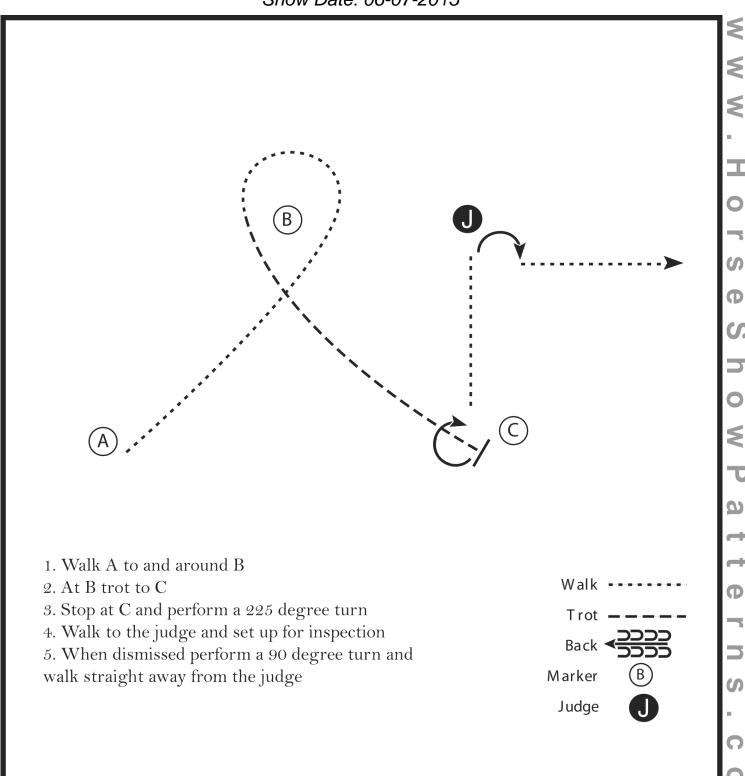

### Tally Ho 4H Club Mid Michigan Open Horse Shows Circuit

Showmanship (40 & Over, 20-39, 16-19, 13-15, 12 & Under)

Show Date: 06-07-2015

S

[S/1-1]

## Pattern Provided by: Amy Franks