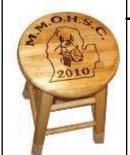

#### **Customized Bar Stool**

Hand crafted wooden stool. It will include the circuit name, logo and year burned into the surface

\$50